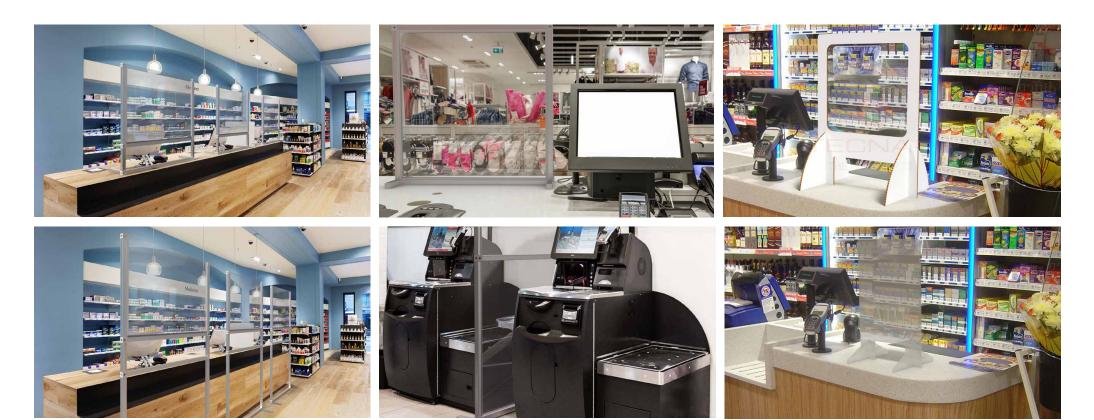

# **Premium Solutions**

Our range of premium solutions allows you to create a bespoke and personalised environment, whilst also recognising the need for social distancing.

Take your modular walling a step further to create bespoke customised environments. We will design personalised features to transform workplaces, office spaces, schools, and co-working environments.

Don't be restricted to standard sizing or graphics, with T3, you've got the option to do it all! And over time, with T3's modularity, you can adapt and reconfigure to fit new environments and purposes.

Modular and quick to build, without tools, our premium solutions enable you to design your environment with the flexibility to change it in the future.

Using aluminium coloured beams, choose from a range of materials including acrylic, Dibond, Foamex, and fabric to complement your design. Add graphics to personalise to your brand.

## Complete customisation for total flexibility.

Consider how you can create more functional environments for long term solutions. Add storage and counter space into your partitions and walling. Think sliding doors, cupboards, and shelving to achieve a complete look and add personality to your space. SEND US A SCRIBBLE, AND WE WILL DESIGN YOUR SOLUTION TO SUIT YOUR NEEDS.

## Using premium solutions for design-led environments

- High quality, premium finishes
- Clad with a range of materials
- Integrate functional features
- Personalise and customise to your environment
- Made using aluminium framework
- Easy to pack down when not in use
- Great for permanent, long-term solutions
- No tools required
- Easy to repurpose over time