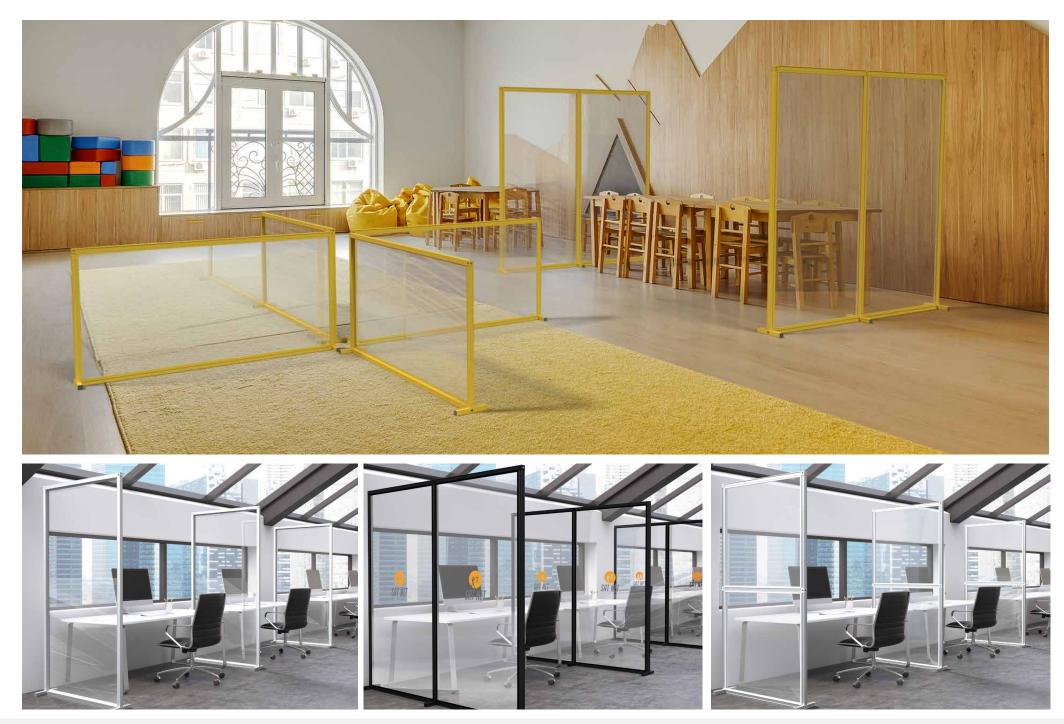

# **Desk Dividers**

Protect indivduals by creating separation dividers between desks and workstations. Designed to keep distance and reduce risk, our range of desk dividers are fully customisable to create a unique solution for your environment.

Build these desk dividers in a matter of minutes and with no tools!

The unique modularity of T3 means you can adapt and reconfigure all our products to continue meeting your needs over time.

Combine these with other products to create a complete solution for your chosen environment.

- Quick and easy build
- No tools required just twist and lock
- Brand with print or stickers
- Aluminium beams with acrylic infill
- Custom sizes available
- Coloured beams available
- Clear, frosted or tinted acrylic

#### **Floor standing**

- Modular, premium finish product
- Sturdy mount onto desks
- Link together for specific desk layouts
- Customisation options available: tinted or frosted acrylic infills, coloured framework
- Reconfigurable: add or remove components with ease
- Fixed or freestanding options available
- Adjustable feet provided
- Exact desk height dimensions required

- Low cost and fast implementation
- Customised individually to each desk
- Mobile flexibility for when workplace layouts change
- Ideal solution for adjustable desks
- Wipeable for easy cleaning
- Zero build time just drop into place and can be customised to fit around existing features
- Can be made to any size and shape
- Brand with simple stickers