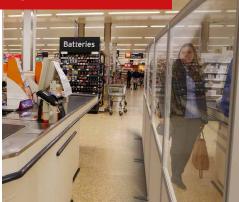

# **Retail Screens**

Screening for retail environments to protect both staff and customers. Ideal for checkout and serving areas, to reduce risk without compromising human interaction and service.

Our easy-to-build, modular screening can be customised to meet your requirements. With options available for cut-outs, print for both stickers and directly to the acrylic surface, and coloured T3 Deco beams.

#### **Product features:**

- Fully customisable for seamless integration
- Speed and ease of build
- Easy to adjust and move around for different areas
- Our polycarbonate options are easy to clean and wipe down in environments dealing with food and drink
- No tools required
- Customised options available to meet individual requirements