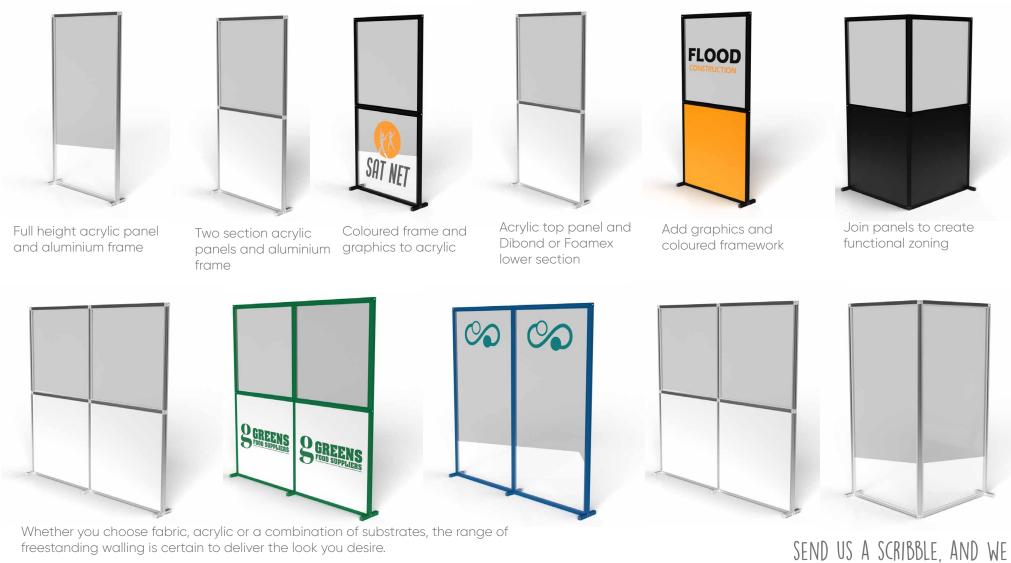

# **Freestanding Walling**

A range of complementary products designed to create zoning, walkways, partitions, and semi-private workspaces to provide safety barriers between individuals. Ideal for dividing open plan spaces, whilst still providing line of sight.

Brand and personalise your walling to design your space with a range of materials including acrylic, fabric, Dibond, and Foamex. All of which can be customised to suit a range of purposes.

T3's modular capabilities make it easy to reposition as required!

- Modular walling for maximum flexibility
- Panels join together to create infinite walling configurations
- Flexible for a huge range of applications
- Walls are 2m or 1.5m high
- Fast to build without the need for tools and can be flat packed when not in use
- Customisable options available

## Any combination of walling to transform your space.

Walling is available in 1m, 2m, and 3m sections and can be joined together to create even longer walls.

Walling is provided with either flat feet or wheels for complete mobile flexibility.

Choose fabric, acrylic, or a combination of acrylic with Dibond and Foamex, to create the look you desire.