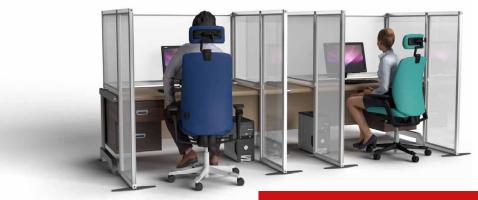

# **Desk Dividers**

Protect indivduals by creating separation dividers between desks and workstations. Designed to keep distance and reduce risk, our range of desk dividers are fully customisable to create a unique solution for your environment.

Build these desk dividers in a matter of minutes and with no tools!

The unique modularity of T3 means you can adapt and reconfigure all our products to continue meeting your needs over time.

Combine these with other products to create a complete solution for your chosen environment.

- Quick and easy build
- No tools required just twist and lock
- Brand with print or stickers
- Aluminium beams with acrylic infill
- Custom sizes available
- Coloured beams available
- Clear, frosted or tinted acrylic