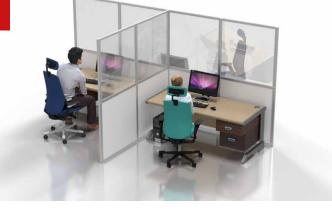

# **Desk Dividers**

Protect indivduals by creating separation dividers between desks and workstations. Designed to keep distance and reduce risk, our range of desk dividers are fully customisable to create a unique solution for your environment.

Build these desk dividers in a matter of minutes and with no tools!

The unique modularity of T3 means you can adapt and reconfigure all our products to continue meeting your needs over time.

Combine these with other products to create a complete solution for your chosen environment.

# **Desk Partitions**

Use modular walling to separate desks and workstations. Designed as partitioning to protect and reduce risk between individuals. All desk partitions are fully customisable to meet exact requirements including sizing, materials and branding.

The modular benefit of T3 means your solution can adapt to a range of different applications over time. Perfect for workspace layout changes, temporary storage solutions, partitions and dividers, semi-private zones, and more.