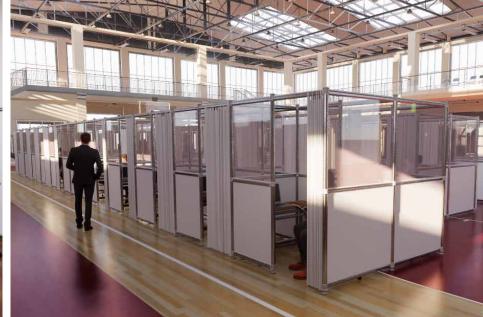

# **Freestanding Walling**

A range of complementary products designed to create zoning, walkways, partitions, and semi-private workspaces to provide safety barriers between individuals. Ideal for dividing open plan spaces, whilst still providing line of sight.

Brand and personalise your walling to design your space with a range of materials including acrylic, fabric, Dibond, and Foamex. All of which can be customised to suit a range of purposes.

T3's modular capabilities make it easy to reposition as required!

- Modular walling for maximum flexibility
- Panels join together to create infinite walling configurations
- Flexible for a huge range of applications
- Walls are 2m or 1.5m high
- Fast to build without the need for tools and can be flat packed when not in use
- Customisable options available

## Any combination of walling to transform your space.

Walling is available in 1m, 2m, and 3m sections and can be joined together to create even longer walls.

Walling is provided with either flat feet or wheels for complete mobile flexibility.