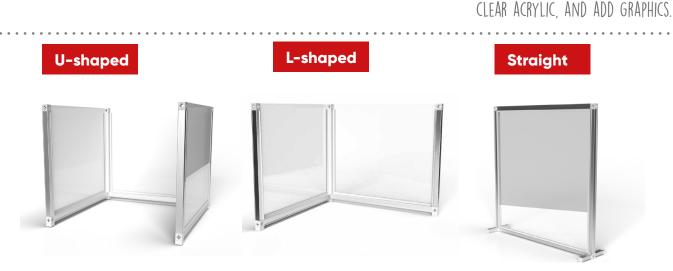

- Quick and easy build
- No tools required just twist and lock
- Brand with print or stickers
- Aluminium beams with acrylic infill
- Custom sizes available
- Coloured beams available
- Clear, frosted or tinted acrylic

#### **Floor standing**

- Modular, premium finish product
- Sturdy mount onto desks
- Link together for specific desk layouts
- Customisation options available: tinted or frosted acrylic infills, coloured framework
- Reconfigurable: add or remove components with ease
- Fixed or freestanding options available
- Adjustable feet provided
- Exact desk height dimensions required

- Low cost and fast implementation
- Customised individually to each desk
- Mobile flexibility for when workplace layouts change
- Ideal solution for adjustable desks
- Wipeable for easy cleaning
- Zero build time just drop into place and can be customised to fit around existing features
- Can be made to any size and shape
- Brand with simple stickers