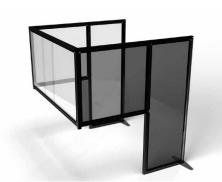

# **Freestanding Walling**

A range of complementary products designed to create zoning, walkways, partitions, and semi-private workspaces to provide safety barriers between individuals. Ideal for dividing open plan spaces, whilst still providing line of sight.

Brand and personalise your walling to design your space with a range of materials including acrylic, fabric, Dibond, and Foamex. All of which can be customised to suit a range of purposes.

T3's modular capabilities make it easy to reposition as required!

- Modular walling for maximum flexibility
- Panels join together to create infinite walling configurations
- Flexible for a huge range of applications
- Walls are 2m or 1.5m high
- Fast to build without the need for tools and can be flat packed when not in use
- Customisable options available

## Any combination of walling to transform your space.

Walling is available in 1m, 2m, and 3m sections and can be joined together to create even longer walls.

Walling is provided with either flat feet or wheels for complete mobile flexibility.