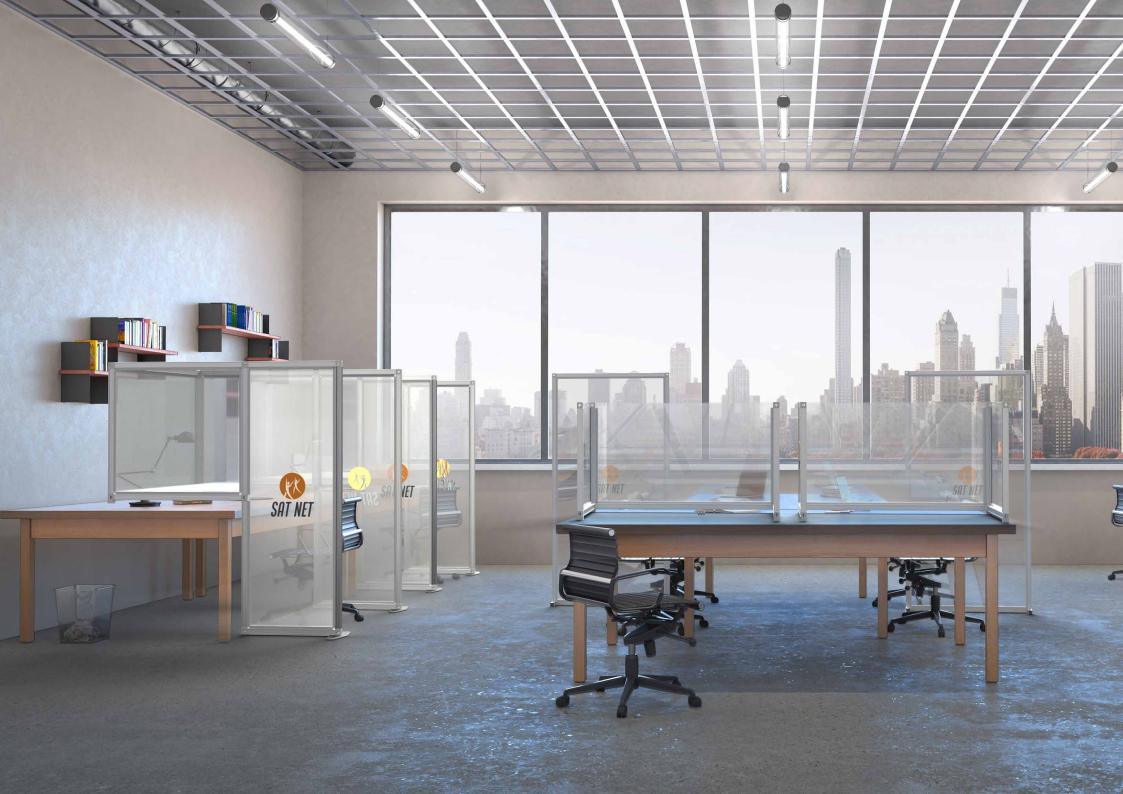

# **Desk Partitions**

Use modular walling to separate desks and workstations. Designed as partitioning to protect and reduce risk between individuals. All desk partitions are fully customisable to meet exact requirements including sizing, materials and branding.

The modular benefit of T3 means your solution can adapt to a range of different applications over time. Perfect for workspace layout changes, temporary storage solutions, partitions and dividers, semi-private zones, and more.

Combine with other social distancing products to create a complete protected environment.