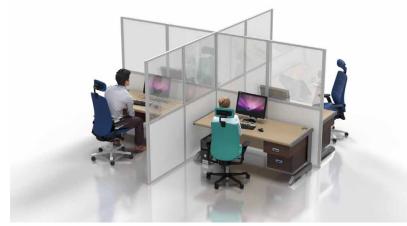

# **Desk Dividers**

Protect indivduals by creating separation dividers between desks and workstations. Designed to keep distance and reduce risk, our range of desk dividers are fully customisable to create a unique solution for your environment.

Build these desk dividers in a matter of minutes and with no tools!

The unique modularity of T3 means you can adapt and reconfigure all our products to continue meeting your needs over time.

Combine these with other products to create a complete solution for your chosen environment.

# **Desk Partitions**

Use modular walling to separate desks and workstations. Designed as partitioning to protect and reduce risk between individuals. All desk partitions are fully customisable to meet exact requirements including sizing, materials and branding.

The modular benefit of T3 means your solution can adapt to a range of different applications over time. Perfect for workspace layout changes, temporary storage solutions, partitions and dividers, semi-private zones, and more.