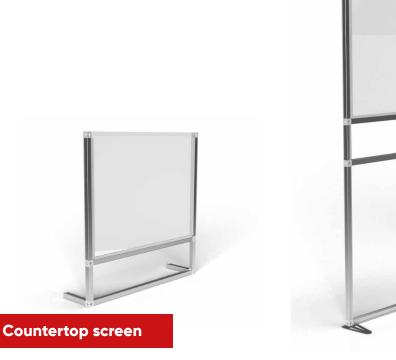

# **Essentials**

To complete your social distancing environments, you might want to consider these essentials. Simply add these products to your environment to protect, reduce risk, and provide information. All quick and easy to implement in a range of customisable sizes.

**Sneeze guards** 

**Floor stickers** 

info@x-hibit.com 01323 811406

Xhibit Solutions Ltd Unit 10 Hall Court Farm, Ripe, Lewes, BN8 6AY

www.x-hibit.com