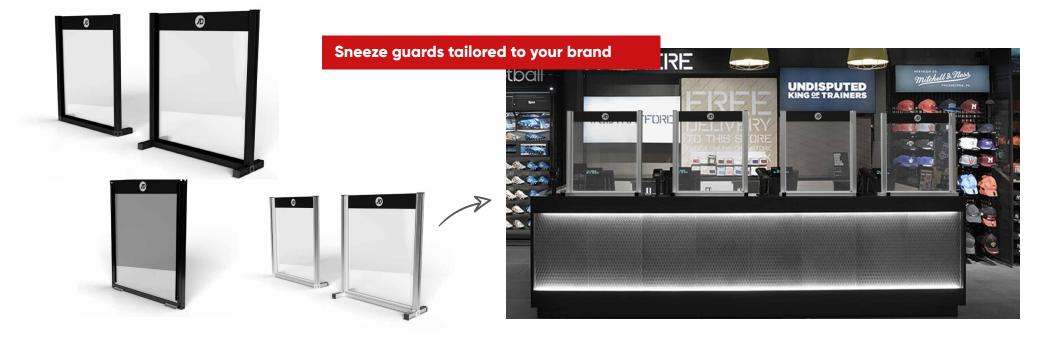

# **Essentials**

To complete your social distancing environments, you might want to consider these essentials. Simply add these products to your environment to protect, reduce risk, and provide information. All quick and easy to implement in a range of customisable sizes.

**Sneeze guards** 

**Floor stickers** 

info@x-hibit.com 01323 811406

Xhibit Solutions Ltd Unit 10 Hall Court Farm, Ripe, Lewes, BN8 6AY

www.x-hibit.com