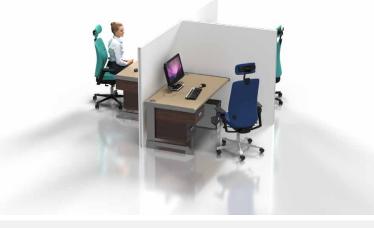

# **Desk Partitions**

Use modular walling to separate desks and workstations. Designed as partitioning to protect and reduce risk between individuals. All desk partitions are fully customisable to meet exact requirements including sizing, materials and branding.

The modular benefit of T3 means your solution can adapt to a range of different applications over time. Perfect for workspace layout changes, temporary storage solutions, partitions and dividers, semi-private zones, and more.

Combine with other social distancing products to create a complete protected environment.