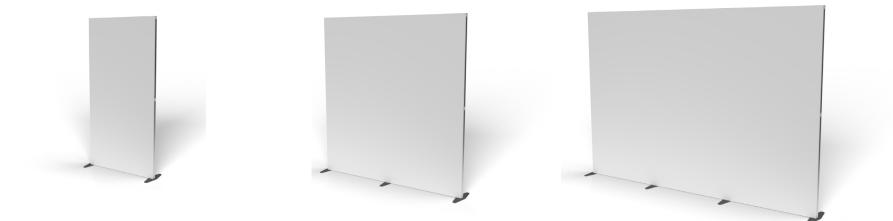

# **Backdrops**

Use branded back walls to create a professional environment for delivering your key brand experiences! Keep it simple with a plain back wall, or customise with personalised graphics and curved features. Add lights to really grab attention.

For a quick solution that can be built in minutes, T3 is a great product to create professional, high-quality solutions that can be used time and time again!

- Quick and easy to build
- Clad with a range of materials
- Flexible for a whole range of environments and purposes
- No tools required
- Reusable, just simply change the graphics

Backlit graphics transform your wall