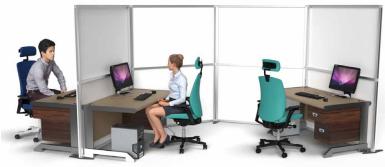

# **Desk Partitions**

Use modular walling to separate desks and workstations. Designed as partitioning to protect and reduce risk between individuals. All desk partitions are fully customisable to meet exact requirements including sizing, materials and branding.

The modular benefit of T3 means your solution can adapt to a range of different applications over time. Perfect for workspace layout changes, temporary storage solutions, partitions and dividers, semi-private zones, and more.

Combine with other social distancing products to create a complete protected environment.

#### Part acrylic partitions

## 2m high