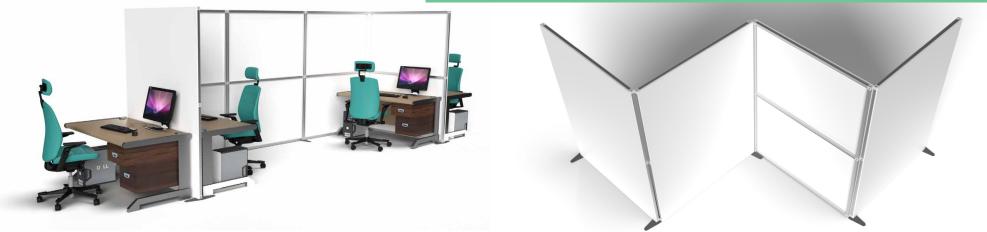

# **Freestanding Walling**

A range of complementary products designed to create zoning, walkways, partitions, and semi-private workspaces to provide safety barriers between individuals. Ideal for dividing open plan spaces, whilst still providing line of sight.

Brand and personalise your walling to design your space with a range of materials including acrylic, fabric, Dibond, and Foamex. All of which can be customised to suit a range of purposes.

T3's modular capabilities make it easy to reposition as required!

- Modular walling for maximum flexibility
- Panels join together to create infinite walling configurations
- Flexible for a huge range of applications
- Walls are 2m or 1.5m high
- Fast to build without the need for tools and can be flat packed when not in use
- Customisable options available

## Any combination of walling to transform your space.

Walling is available in 1m, 2m, and 3m sections and can be joined together to create even longer walls.

Walling is provided with either flat feet or wheels for complete mobile flexibility.