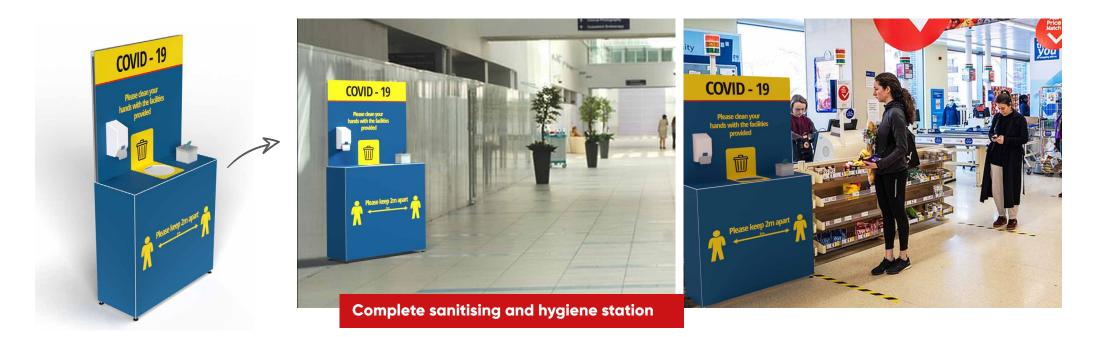

# Signage

Create high impact messaging using T3 modular walling to create informational checkpoints and signage.

- Graphic panels available in rigid, semi-rigid, and fabric
- Flexible for a whole range of applications and environments
- Fast to build and can be packed down easily when not in use!
- Reusable, simply change the graphics
- Combine with floor stickers and sanitiser dispensers
- Walls are 2m high and as long as you need

- Ideal for shopping centres, supermarkets and other temporary areas where queuing is required
- Easy to build and dismantle for storage overnight
- Modular and quick to build
- No tools required
- Branding options available
- Combine with floor stickers and sanitiser stations for a complete solution