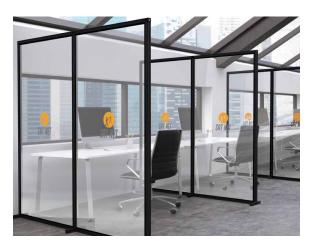

# **Desk Dividers**

Protect indivduals by creating separation dividers between desks and workstations. Designed to keep distance and reduce risk, our range of desk dividers are fully customisable to create a unique solution for your environment.

Build these desk dividers in a matter of minutes and with no tools!

The unique modularity of T3 means you can adapt and reconfigure all our products to continue meeting your needs over time.

Combine these with other products to create a complete solution for your chosen environment.

- Quick and easy build
- No tools required just twist and lock
- Brand with print or stickers
- Aluminium beams with acrylic infill
- Custom sizes available
- Coloured beams available
- Clear, frosted or tinted acrylic

#### **Floor standing**

- Modular, premium finish product
- Sturdy mount onto desks
- Link together for specific desk layouts
- Customisation options available: tinted or frosted acrylic infills, coloured framework
- Reconfigurable: add or remove components with ease
- Fixed or freestanding options available
- Adjustable feet provided
- Exact desk height dimensions required

- Low cost and fast implementation
- Customised individually to each desk
- Mobile flexibility for when workplace layouts change
- Ideal solution for adjustable desks
- Wipeable for easy cleaning
- Zero build time just drop into place and can be customised to fit around existing features
- Can be made to any size and shape
- Brand with simple stickers

## Suitable for a wide range of environments.