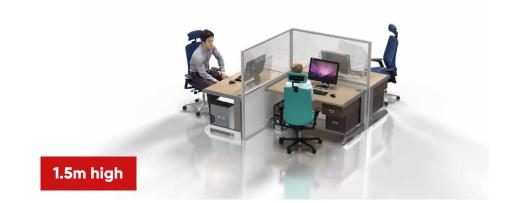

# **Desk Partitions**

Use modular walling to separate desks and workstations. Designed as partitioning to protect and reduce risk between individuals. All desk partitions are fully customisable to meet exact requirements including sizing, materials and branding.

The modular benefit of T3 means your solution can adapt to a range of different applications over time. Perfect for workspace layout changes, temporary storage solutions, partitions and dividers, semi-private zones, and more.

## 2m high