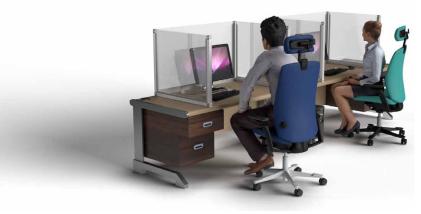

# **Desk Dividers**

Protect indivduals by creating separation dividers between desks and workstations. Designed to keep distance and reduce risk, our range of desk dividers are fully customisable to create a unique solution for your environment.

Build these desk dividers in a matter of minutes and with no tools!

The unique modularity of T3 means you can adapt and reconfigure all our products to continue meeting your needs over time.

Combine these with other products to create a complete solution for your chosen environment.