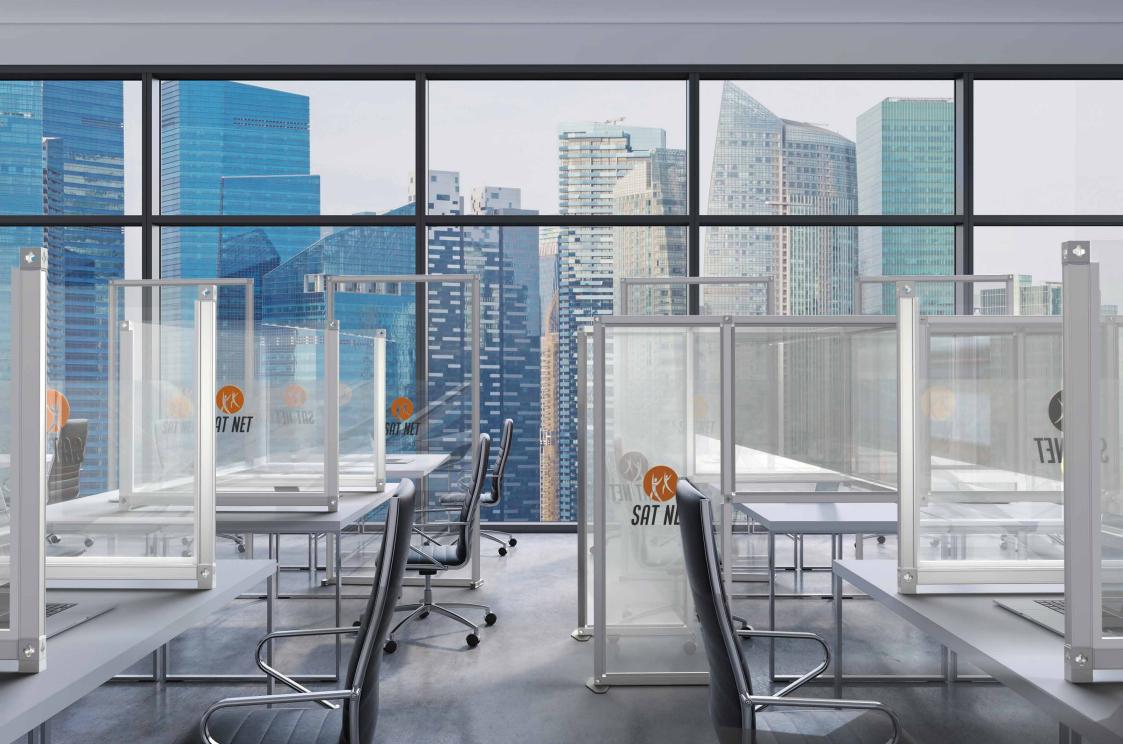

# **Desk Dividers**

Protect indivduals by creating separation dividers between desks and workstations. Designed to keep distance and reduce risk, our range of desk dividers are fully customisable to create a unique solution for your environment.

Build these desk dividers in a matter of minutes and with no tools!

The unique modularity of T3 means you can adapt and reconfigure all our products to continue meeting your needs over time.

Combine these with other products to create a complete solution for your chosen environment.

- Quick and easy build
- No tools required just twist and lock
- Brand with print or stickers
- Aluminium beams with acrylic infill
- Custom sizes available
- Coloured beams available
- Clear, frosted or tinted acrylic

#### **Floor standing**

- Modular, premium finish product
- Sturdy mount onto desks
- Link together for specific desk layouts
- Customisation options available: tinted or frosted acrylic infills, coloured framework
- Reconfigurable: add or remove components with ease
- Fixed or freestanding options available
- Adjustable feet provided
- Exact desk height dimensions required