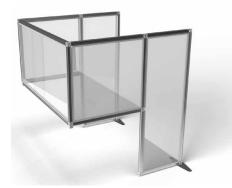

# **Desk Dividers**

Protect indivduals by creating separation dividers between desks and workstations. Designed to keep distance and reduce risk, our range of desk dividers are fully customisable to create a unique solution for your environment.

Build these desk dividers in a matter of minutes and with no tools!

The unique modularity of T3 means you can adapt and reconfigure all our products to continue meeting your needs over time.

Combine these with other products to create a complete solution for your chosen environment.

- Quick and easy build
- No tools required just twist and lock
- Brand with print or stickers
- Aluminium beams with acrylic infill
- Custom sizes available
- Coloured beams available
- Clear, frosted or tinted acrylic

#### **Floor standing**

- Modular, premium finish product
- Sturdy mount onto desks
- Link together for specific desk layouts
- Customisation options available: tinted or frosted acrylic infills, coloured framework
- Reconfigurable: add or remove components with ease
- Fixed or freestanding options available
- Adjustable feet provided
- Exact desk height dimensions required