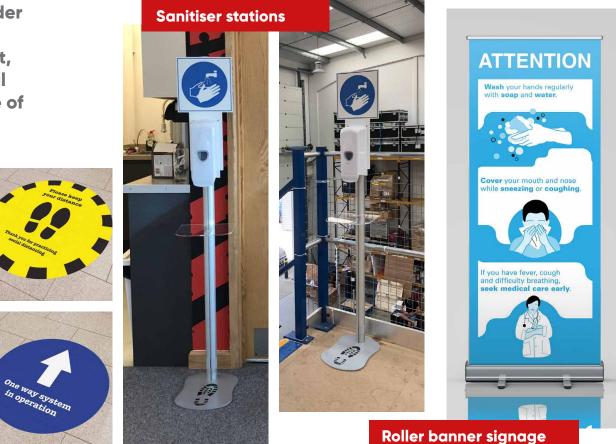

# **Essentials**

To complete your social distancing environments, you might want to consider these essentials. Simply add these products to your environment to protect, reduce risk, and provide information. All quick and easy to implement in a range of customisable sizes.

**Sneeze guards** 

**Floor stickers** 

info@x-hibit.com 01323 811406

Xhibit Solutions Ltd Unit 10 Hall Court Farm, Ripe, Lewes, BN8 6AY

www.x-hibit.com