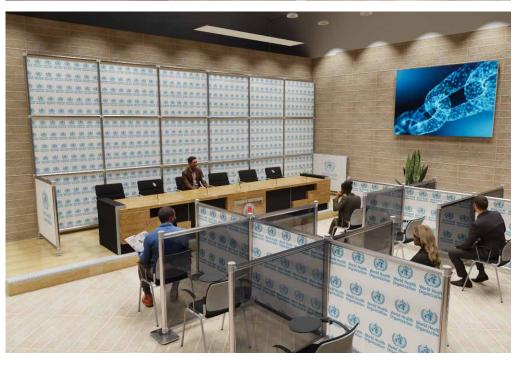

# **Internal Queuing Systems**

Our queuing systems are designed to cope within high footfall areas to social distance between individuals. Great for retail environments and areas where queuing is inevitable.

T3's toolless system makes it quick and easy to build, and options are available to reconfigure to meet alternative space and size requirements. Customisable options are available for graphic branding and personalisation.

- Ideal for shopping centres, supermarkets and other temporary areas where queuing is required
- Easy to build and dismantle for storage overnight
- Modular and quick to build
- No tools required
- Branding options available
- Combine with floor stickers and sanitiser stations for a complete solution