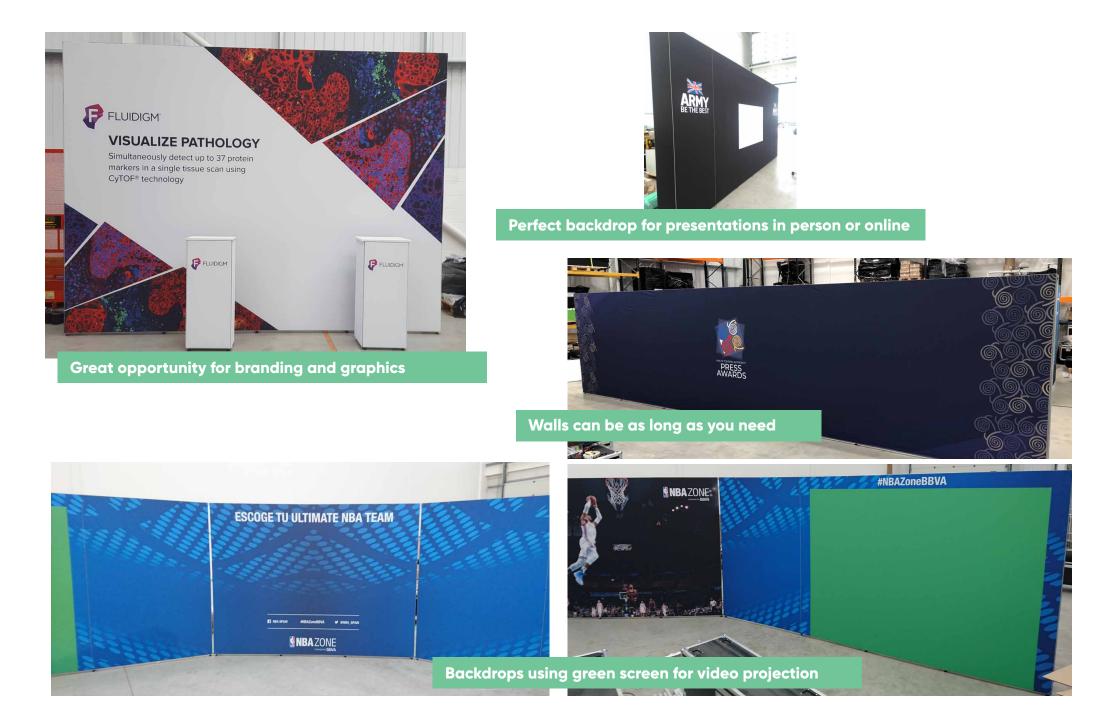

# **Backdrops**

Use branded back walls to create a professional environment for delivering your key brand experiences! Keep it simple with a plain back wall, or customise with personalised graphics and curved features. Add lights to really grab attention.

For a quick solution that can be built in minutes, T3 is a great product to create professional, high-quality solutions that can be used time and time again!

- Quick and easy to build
- Clad with a range of materials
- Flexible for a whole range of environments and purposes
- No tools required
- Reusable, just simply change the graphics

Backlit graphics transform your wall