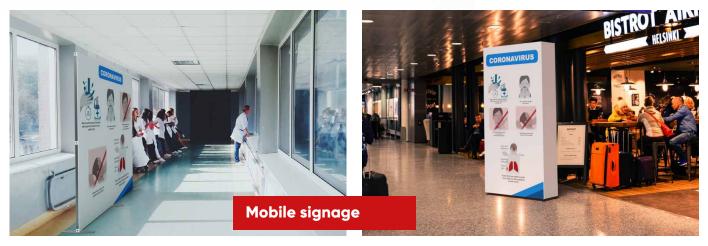

# Signage

Create high impact messaging using T3 modular walling to create informational checkpoints and signage.

- Graphic panels available in rigid, semi-rigid, and fabric
- Flexible for a whole range of applications and environments
- Fast to build and can be packed down easily when not in use!
- Reusable, simply change the graphics
- Combine with floor stickers and sanitiser dispensers
- Walls are 2m high and as long as you need