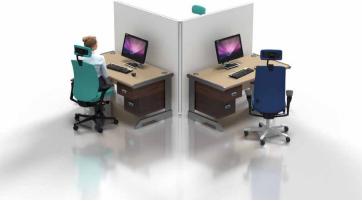

# **Desk Dividers**

Protect indivduals by creating separation dividers between desks and workstations. Designed to keep distance and reduce risk, our range of desk dividers are fully customisable to create a unique solution for your environment.

Build these desk dividers in a matter of minutes and with no tools!

The unique modularity of T3 means you can adapt and reconfigure all our products to continue meeting your needs over time.

Combine these with other products to create a complete solution for your chosen environment.

- Quick and easy build
- No tools required just twist and lock
- Brand with print or stickers
- Aluminium beams with acrylic infill
- Custom sizes available
- Coloured beams available
- Clear, frosted or tinted acrylic