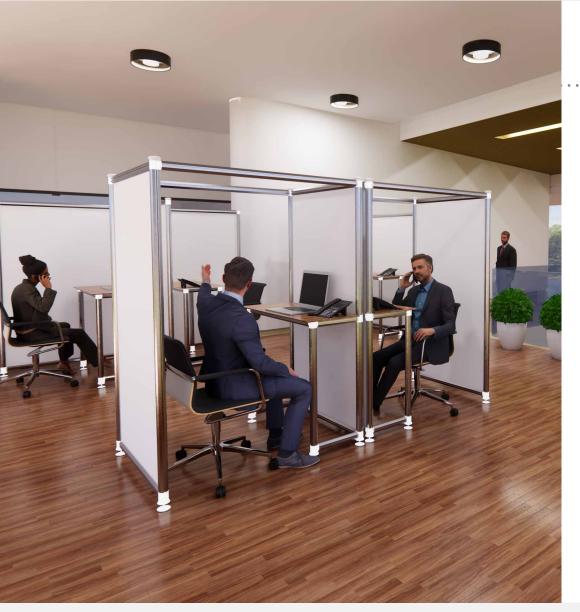

# **Desk Dividers**

Protect indivduals by creating separation dividers between desks and workstations. Designed to keep distance and reduce risk, our range of desk dividers are fully customisable to create a unique solution for your environment.

Build these desk dividers in a matter of minutes and with no tools!

The unique modularity of T3 means you can adapt and reconfigure all our products to continue meeting your needs over time.

Combine these with other products to create a complete solution for your chosen environment.

# **Desk Partitions**

Use modular walling to separate desks and workstations. Designed as partitioning to protect and reduce risk between individuals. All desk partitions are fully customisable to meet exact requirements including sizing, materials and branding.

The modular benefit of T3 means your solution can adapt to a range of different applications over time. Perfect for workspace layout changes, temporary storage solutions, partitions and dividers, semi-private zones, and more.