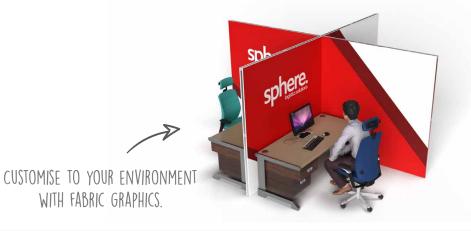

Zero build time just drop into place and can be customised to fit around existing features
- Can be made to any size and shape
- Brand with simple stickers



## Suitable for a wide range of environments.





# **Desk Partitions**

Use modular walling to separate desks and workstations. Designed as partitioning to protect and reduce risk between individuals. All desk partitions are fully customisable to meet exact requirements including sizing, materials and branding.

The modular benefit of T3 means your solution can adapt to a range of different applications over time. Perfect for workspace layout changes, temporary storage solutions, partitions and dividers, semi-private zones, and more.





Combine with other social distancing products to create a complete protected environment.





#### Part acrylic partitions



## 2m high







#### **Product Features**

- Unique reconfigurable design
- Customisable option available for any environment
- Wipes clean with alcohol based products
- Premium finish using high quality materials
- Manufactured in the UK
- Made using aluminium and can be clad with a range of materials
- Bespoke to suit to individual office layouts
- Modular to adapt over time
- Suitable for a range of environments including offices, schools, call centres, co-working spaces

customise your solution to match your environment with coloured beams, frosted or clear Acrylic, and printed graphics.





AVAILABLE IN A RANGE OF STANDARD AND CUSTOM SIZES TO SUIT YOUR NEEDS.



Single skin walls have exposed

# **Freestanding Walling**

A range of complementary pr