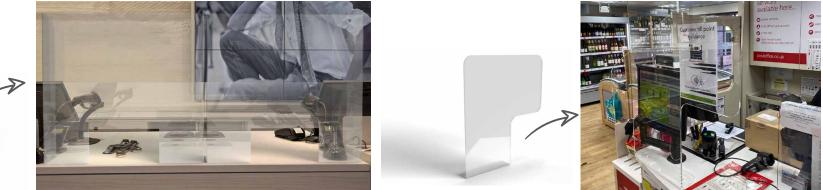

# **Retail Screens**

Screening for retail environments to protect both staff and customers. Ideal for checkout and serving areas, to reduce risk without compromising human interaction and service.

Our easy-to-build, modular screening can be customised to meet your requirements. With options available for cut-outs, print for both stickers and directly to the acrylic surface, and coloured T3 Deco beams.

#### **Product features:**

- Fully customisable for seamless integration
- Speed and ease of build
- Easy to adjust and move around for different areas
- Our polycarbonate options are easy to clean and wipe down in environments dealing with food and drink
- No tools required
- Customised options available to meet individual requirements

## Fully customisable for seamless integration.