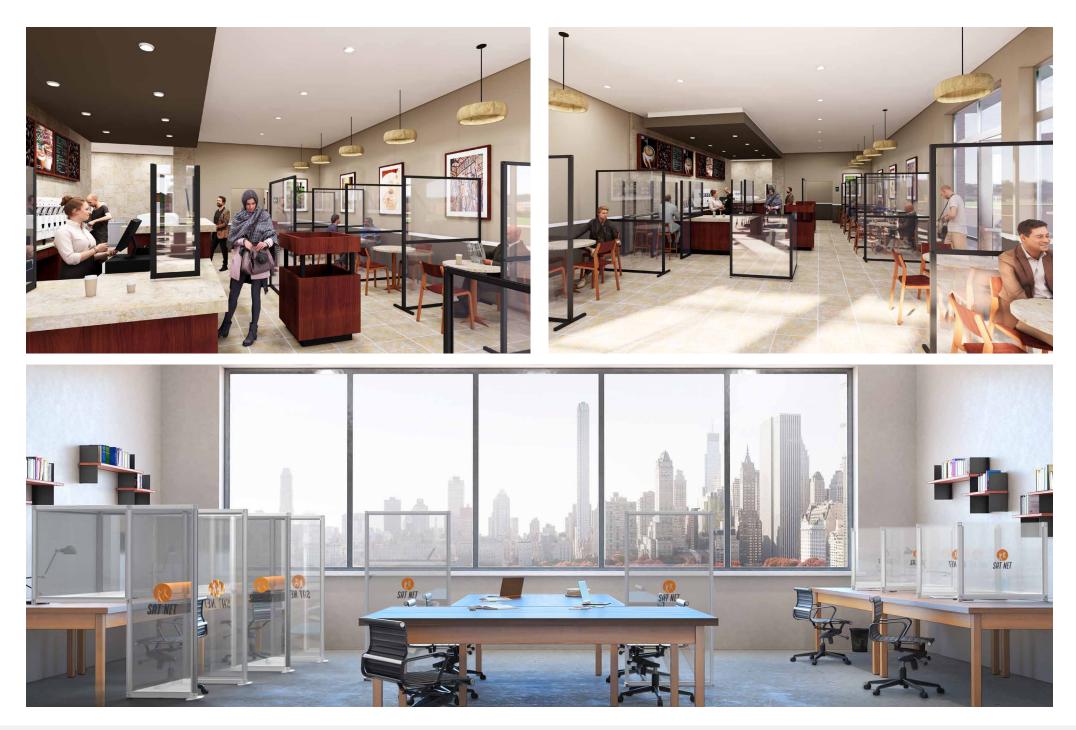

# **Premium Solutions**

Our range of premium solutions allows you to create a bespoke and personalised environment, whilst also recognising the need for social distancing.

Take your modular walling a step further to create bespoke customised environments. We will design personalised features to transform workplaces, office spaces, schools, and co-working environments.

Don't be restricted to standard sizing or graphics, with T3, you've got the option to do it all! And over time, with T3's modularity, you can adapt and reconfigure to fit new environments and purposes.

Modular and quick to build, without tools, our premium solutions enable you to design your environment with the flexibility to change it in the future.

Using aluminium coloured beams, choose from a range of materials including acrylic, Dibond, Foamex, and fabric to complement your design. Add graphics to personalise to your brand.