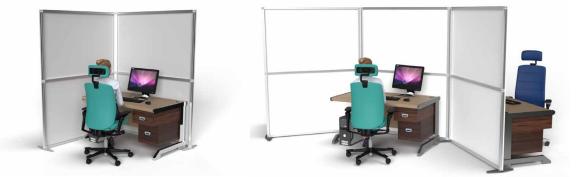

# **Desk Dividers**

Protect indivduals by creating separation dividers between desks and workstations. Designed to keep distance and reduce risk, our range of desk dividers are fully customisable to create a unique solution for your environment.

Build these desk dividers in a matter of minutes and with no tools!

The unique modularity of T3 means you can adapt and reconfigure all our products to continue meeting your needs over time.

Combine these with other products to create a complete solution for your chosen environment.

- Quick and easy build
- No tools required just twist and lock
- Brand with print or stickers
- Aluminium beams with acrylic infill
- Custom sizes available
- Coloured beams available
- Clear, frosted or tinted acrylic