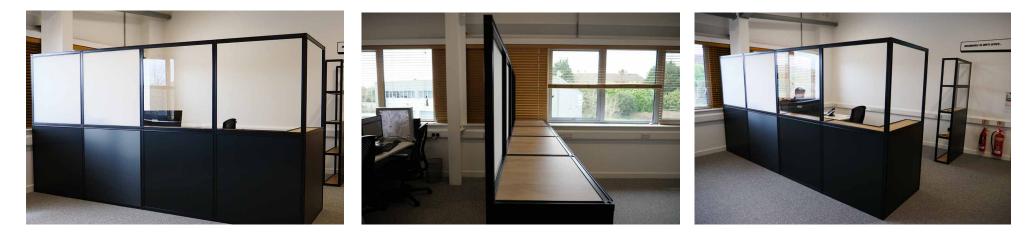

# **Desk Partitions**

Use modular walling to separate desks and workstations. Designed as partitioning to protect and reduce risk between individuals. All desk partitions are fully customisable to meet exact requirements including sizing, materials and branding.

#### Part acrylic partitions

## 2m high

#### **Product Features**

- Unique reconfigurable design
- Customisable option available for any environment
- Wipes clean with alcohol based products
- Premium finish using high quality materials
- Manufactured in the UK
- Made using aluminium and can be clad with a range of materials
- Bespoke to suit to individual office layouts
- Modular to adapt over time
- Suitable for a range of environments including offices, schools, call centres, co-working spaces

customise your solution to match your environment with coloured beams, frosted or clear Acrylic, and printed graphics.

AVAILABLE IN A RANGE OF STANDARD AND CUSTOM SIZES TO SUIT YOUR NEEDS.

Single skin walls have exposed