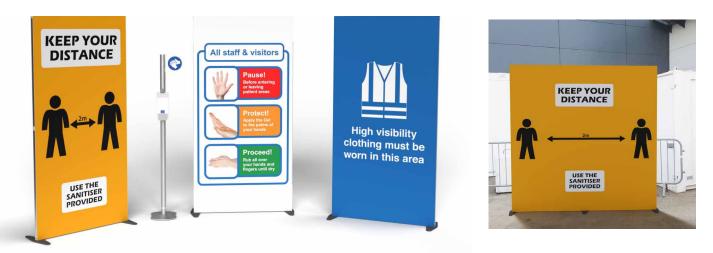

# Signage

Create high impact messaging using T3 modular walling to create informational checkpoints and signage.

- Graphic panels available in rigid, semi-rigid, and fabric
- Flexible for a whole range of applications and environments
- Fast to build and can be packed down easily when not in use!
- Reusable, simply change the graphics
- Combine with floor stickers and sanitiser dispensers
- Walls are 2m high and as long as you need