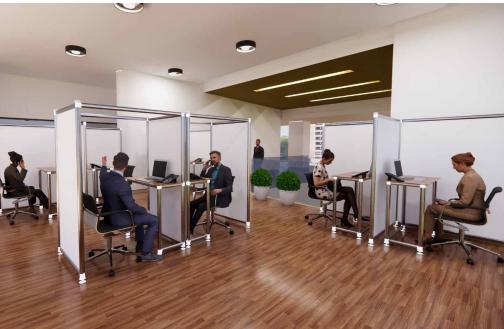

# **Desk Dividers**

Protect indivduals by creating separation dividers between desks and workstations. Designed to keep distance and reduce risk, our range of desk dividers are fully customisable to create a unique solution for your environment.

Build these desk dividers in a matter of minutes and with no tools!

The unique modularity of T3 means you can adapt and reconfigure all our products to continue meeting your needs over time.

Combine these with other products to create a complete solution for your chosen environment.

- Quick and easy build
- No tools required just twist and lock
- Brand with print or stickers
- Aluminium beams with acrylic infill
- Custom sizes available
- Coloured beams available
- Clear, frosted or tinted acrylic

#### **Floor standing**

- Modular, premium finish product
- Sturdy mount onto desks
- Link together for specific desk layouts
- Customisation options available: tinted or frosted acrylic infills, coloured framework
- Reconfigurable: add or remove components with ease
- Fixed or freestanding options available
- Adjustable feet provided
- Exact desk height dimensions required

- Low cost and fast implementation
- Customised individually to each desk
- Mobile flexibility for when workplace layouts change
- Ideal solution for adjustable desks
- Wipeable for easy cleaning
- Zero build time just drop into place and can be customised to fit around existing features
- Can be made to any size and shape
- Brand with simple stickers