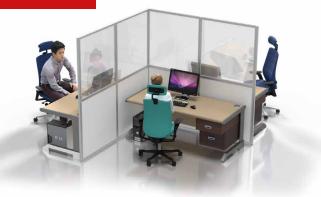

# **Desk Dividers**

Protect indivduals by creating separation dividers between desks and workstations. Designed to keep distance and reduce risk, our range of desk dividers are fully customisable to create a unique solution for your environment.

Build these desk dividers in a matter of minutes and with no tools!

The unique modularity of T3 means you can adapt and reconfigure all our products to continue meeting your needs over time.

Combine these with other products to create a complete solution for your chosen environment.

# **Desk Partitions**

Use modular walling to separate desks and workstations. Designed as partitioning to protect and reduce risk between individuals. All desk partitions are fully customisable to meet exact requirements including sizing, materials and branding.

The modular benefit of T3 means your solution can adapt to a range of different applications over time. Perfect for workspace layout changes, temporary storage solutions, partitions and dividers, semi-private zones, and more.