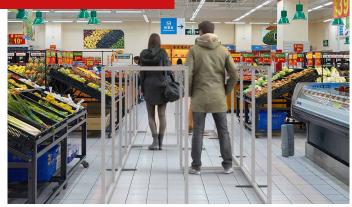

# **Internal Queuing Systems**

Our queuing systems are designed to cope within high footfall areas to social distance between individuals. Great for retail environments and areas where queuing is inevitable.

T3's toolless system makes it quick and easy to build, and options are available to reconfigure to meet alternative space and size requirements. Customisable options are available for graphic branding and personalisation.

- Ideal for shopping centres, supermarkets and other temporary areas where queuing is required
- Easy to build and dismantle for storage overnight
- Modular and quick to build
- No tools required
- Branding options available
- Combine with floor stickers and sanitiser stations for a complete solution