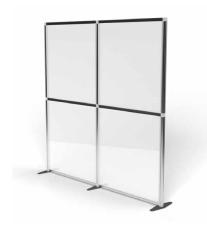

# **Desk Partitions**

Use modular walling to separate desks and workstations. Designed as partitioning to protect and reduce risk between individuals. All desk partitions are fully customisable to meet exact requirements including sizing, materials and branding.

The modular benefit of T3 means your solution can adapt to a range of different applications over time. Perfect for workspace layout changes, temporary storage solutions, partitions and dividers, semi-private zones, and more.

Combine with other social distancing products to create a complete protected environment.

#### Part acrylic partitions

## 2m high

#### **Product Features**

- Unique reconfigurable design
- Customisable option available for any environment
- Wipes clean with alcohol based products
- Premium finish using high quality materials
- Manufactured in the UK
- Made using aluminium and can be clad with a range of materials
- Bespoke to suit to individual office layouts
- Modular to adapt over time
- Suitable for a range of environments including offices, schools, call centres, co-working spaces

customise your solution to match your environment with coloured beams, frosted or clear Acrylic, and printed graphics.

AVAILABLE IN A RANGE OF STANDARD AND CUSTOM SIZES TO SUIT YOUR NEEDS.

Single skin walls have exposed