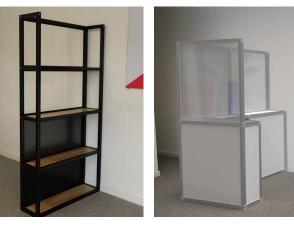

# **The T3 Modular System**

We are constantly adapting and innovating by providing solutions for everyday challenges, whether they are exhibition stands, events, conferences, modular, customisable or reconfigurable framework.

Using the versatility of the T3 modular system, our portfolio of solutions now supports a range of environments that need to implement a temporary change in operation, by reducing risk and implementing structures to enforce social distancing.

#### **Key Features**

- T3 is the world's most versatile modular display system
- Unique reconfigurable design
- No tools required and easy and quick to build
- Premium finish using high quality materials
- Modular to adapt over time
- Multiple sizes available or bespoke to suit your room layout
- Range of customisable options and complementary products to create complete solutions for your environment
- Wipes clean with alcohol based products
- Made using lighweight aluminium and manufactured in the UK
- Suitable for a range of environments including offices, schools, call centres, co-working spaces, in-store retail, and more