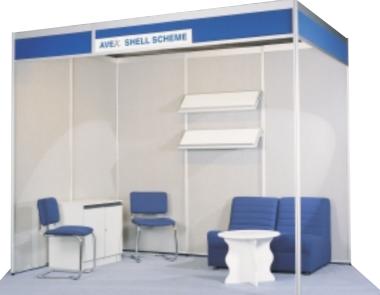

### Concept

The need for the show organiser to provide an ordered look for the exhibition, with clearly delineated display areas for each exhibitor is met with style by the AVEX exhibition system.

Anodised aluminium profiles and grey tweed covered velcro-compatible panels provide a structure which allows an area for each exhibitor to concentrate on their individual design.

Fascia boards provide a fixing point for nameboards and stand numbers for each exhibitor.

Xhibit offers the organiser the opportunity, there is a cost implication, to create an exhibition brand, with a choice of different coloured panels, or fascia boards.

#### **Registration Desks**

Purpose built registration desks are easily provided with the AVEX system.