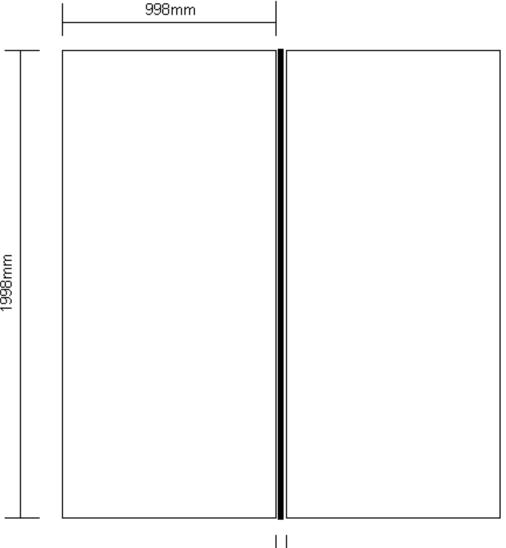

## **Panel Dimensions**

The image shows a 2m wall section in our panel and pole system.

The maximum display area of each 1m wall section is 998mm x 1998mm. Between each panel is a 25mm wide pole section.