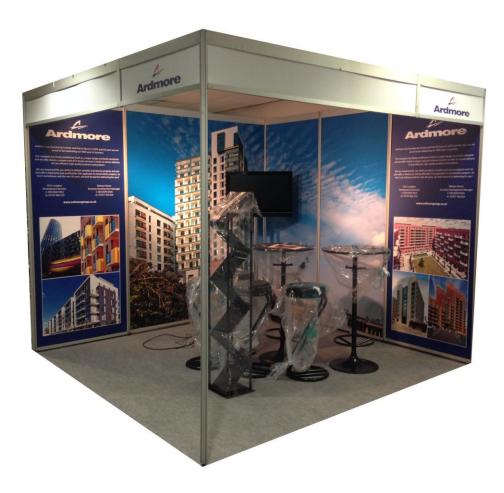

# **ARTWORK PRODUCTION SIZING GUIDE**

The Artwork required for your shell scheme stand with full height digitally printed insert panels is detailed below.

An example of how your stand will look is shown below. Please note this is not a seamless graphic finish as the panels are inserted into our shell scheme framework. There is a 40mm wide post between each panel which needs to be considered when designing your layout.