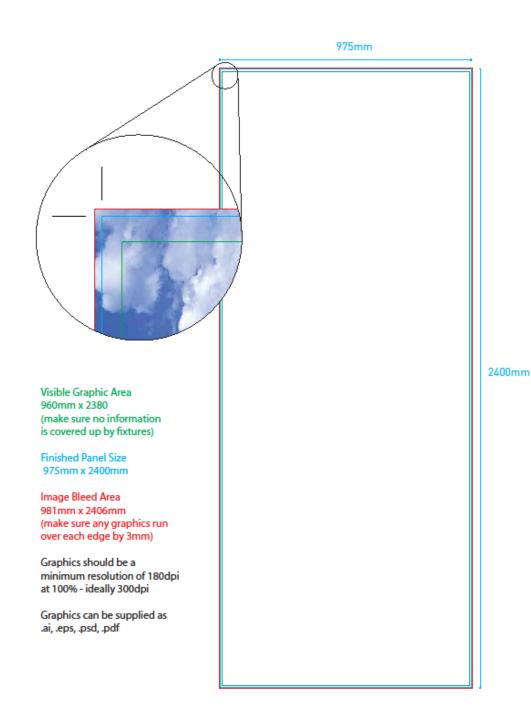

## WALL PANEL ARTWORK

The specification below relates to the production of full size graphic panels which are inserted into our shell scheme structure.