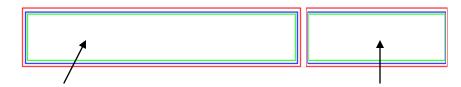

#### 3m Fascia

Please note the 3m fascia is made up of the 2 sections shown. There is a 40mm wide joining piece between sections that needs to be considered when designing your artwork.

Visible Graphic Area 1960mm x 215mm (make sure no information is covered by fixtures)

Finished Panel Size 1975mm x 235mm

Image Bleed Area 1981mm x 241mm (make sure any graphics run over each edge by 3mm) Visible Graphic Area 960mm x 215mm (make sure no information is covered by fixtures)