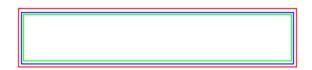

2m Fascia

Visible Graphic Area 1960mm x 215mm (make sure no information is covered by fixtures)

Finished Panel Size 1975mm x 235mm

Image Bleed Area 1981mm x 241mm (make sure any graphics run over each edge by 3mm)