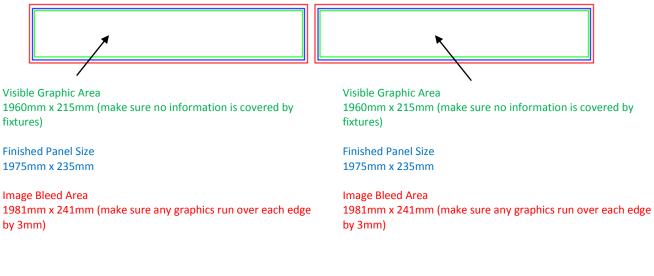

2m Fascia

Visible Graphic Area 1960mm x 215mm (make sure no information is covered by fixtures)

Finished Panel Size 1975mm x 235mm

Image Bleed Area 1981mm x 241mm (make sure any graphics run over each edge by 3mm)